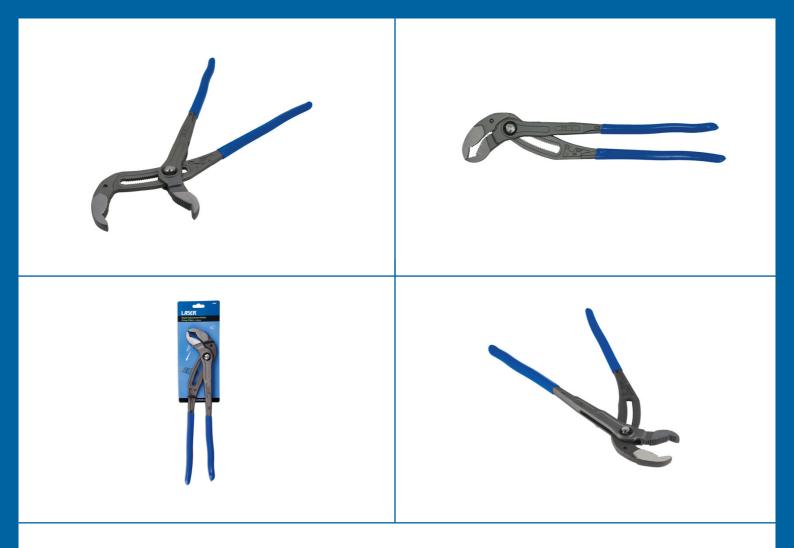

## Rapid Adjustment Water Pump Pliers 410mm

Extra large water pump pliers, 410mm long, featuring a rapid adjust push-button mechanism with 25 set positions that adjusts from 0-95mm. The pliers are designed to hold pipes and fixings and apply torque, with serrated jaws shaped to grip round or flat stock making them ideal for a wide range of maintenance and plumbing jobs, and textured sand dipped handles for excellent grip and comfort.

## **Additional Information**

- Large adjustable pliers, ideal for holding pump shafts, gear shafts and pipes up to 95mm in diamter.
- Range: 0 95mm, Length: 410mm.
- Adjustable serrated jaws, with push button locking function for rapid adjustment & 25 positions.
- · Manufactured from chrome vanadium, with vinyl dipped handles for grip & comfort.
- Additional sizes available, please see Laser Part Nos. 8478 (180mm), 8479 (250mm) & 8480 (300mm).